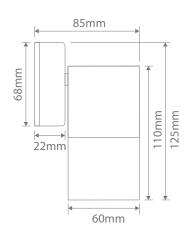

#### Diagrams / Additional

| Item No.    | Variant | Colour              | Lamp |
|-------------|---------|---------------------|------|
| SHADOW-1-WB | 49020   | 316 Stainless Steel | TRIO |
|             | 49019   | Copper              |      |
|             | 49016   | Black               |      |
|             | 49017   | White               |      |
|             | 49018   | Titanium Silver     |      |
|             |         |                     |      |