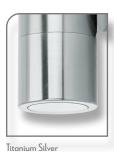

Available in solid finishes (316 Stainless Steel and Copper), Anodised Titanium Silver Aluminium and Powder coated Aluminium (Textured Black and White).

Suits a GU10 lamp (not included). Backed by a 2 Year Warranty.

#### Diagrams / Additional

| Item No.    | Variant | Colour              | Lamp |
|-------------|---------|---------------------|------|
| SHADOW-1-WB | 49020   | 316 Stainless Steel | TRIO |
|             | 49019   | Copper              |      |
|             | 49016   | Black               |      |
|             | 49017   | White               |      |
|             | 49018   | Titanium Silver     |      |
|             |         |                     |      |