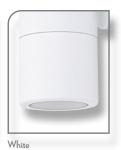

Available in solid finishes (316 Stainless Steel and Copper), Anodised Titanium Silver Aluminium and Powder coated Aluminium (Textured Black and White).

Suits a GU10 lamp (not included). Backed by a 2 Year Warranty.

#### Diagrams / Additional

| Item No.    | Variant | Colour              | Lamp |
|-------------|---------|---------------------|------|
| SHADOW-1-WB | 49020   | 316 Stainless Steel | TRIO |
|             | 49019   | Copper              |      |
|             | 49016   | Black               |      |
|             | 49017   | White               |      |
|             | 49018   | Titanium Silver     |      |
|             |         |                     |      |