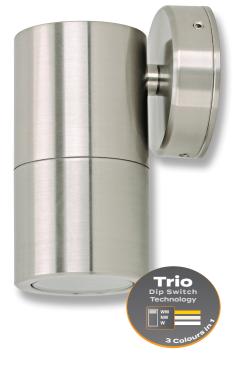

#### Description

The SHADOW Series 1 Light Down Wall Light offers a durable weatherproof solution to lighting up front facades and wall lighting areas where ambient lighting is required. Provides a downward lighting effect.

Available in solid finishes (316 Stainless Steel and Copper), Anodised Titanium Silver Aluminium and Powder coated Aluminium (Textured Black and White).

Suits a GU10 lamp (not included). Backed by a 2 Year Warranty.

#### Diagrams / Additional

| Item No.    | Variant | Colour              | Lamp |
|-------------|---------|---------------------|------|
| SHADOW-1-WB | 49020   | 316 Stainless Steel | TRIO |
|             | 49019   | Copper              |      |
|             | 49016   | Black               |      |
|             | 49017   | White               |      |
|             | 49018   | Titanium Silver     |      |
|             |         |                     |      |