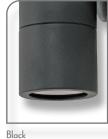

Available in solid finishes (316 Stainless Steel and Copper), Anodised Titanium Silver Aluminium and Powder coated Aluminium (Textured Black and White).

Suits a GU10 lamp (not included). Backed by a 2 Year Warranty.

#### Diagrams / Additional

| Item No.    | Variant | Colour              | Lamp |
|-------------|---------|---------------------|------|
| SHADOW-1-WB | 49020   | 316 Stainless Steel | TRIO |
|             | 49019   | Copper              |      |
|             | 49016   | Black               |      |
|             | 49017   | White               |      |
|             | 49018   | Titanium Silver     |      |
|             |         |                     |      |