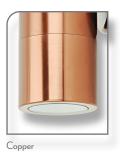

Available in solid finishes (316 Stainless Steel and Copper), Anodised Titanium Silver Aluminium and Powder coated Aluminium (Textured Black and White).

Suits a GU10 lamp (not included). Backed by a 2 Year Warranty.

#### Diagrams / Additional

| Item No.    | Variant | Colour              | Lamp |
|-------------|---------|---------------------|------|
| SHADOW-1-WB | 49020   | 316 Stainless Steel | TRIO |
|             | 49019   | Copper              |      |
|             | 49016   | Black               |      |
|             | 49017   | White               |      |
|             | 49018   | Titanium Silver     |      |
|             |         |                     |      |